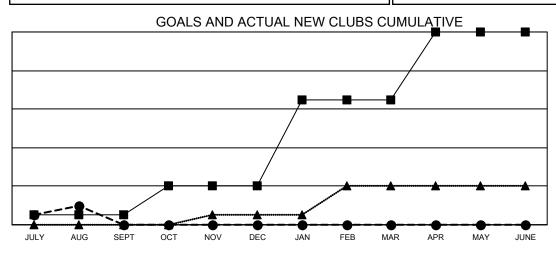

## GAT MONTHLY MEMBERSHIP PROGRESS REPORT

Multiple District A

Results as of: 8/31/2020

LOCATION: ONTARIO

| Clubs         |               |             |               | Members      |                           |                         |                                                    |  |
|---------------|---------------|-------------|---------------|--------------|---------------------------|-------------------------|----------------------------------------------------|--|
|               | RESULTS FOR   | R 2020-2021 |               |              | RESULTS FOR 2020-2021     |                         |                                                    |  |
| QUARTER       | NEW CLUB GOAL | NEW CLUBS   | DROPPED CLUBS | QUARTER M    | IEMBER GROWTH NET<br>GOAL | MEMBER GROWTH<br>ACTUAL | DROPPED<br>MEMBERS ACTUAL<br>(including transfers) |  |
| JULY/AUG/SEPT | 1             | 2           | 5             | JULY/AUG/SEP | T 180                     | 186                     | 194                                                |  |
| OCT/NOV/DEC   | 3             | 0           | 0             | OCT/NOV/DEC  | 270                       | 0                       | 0                                                  |  |
| JAN/FEB/MAR   | 9             | 0           | 0             | JAN/FEB/MAR  | 355                       | 0                       | 0                                                  |  |
| APR/MAY/JUNE  | 7             | 0           | 0             | APR/MAY/JUNE | 335                       | 0                       | 0                                                  |  |