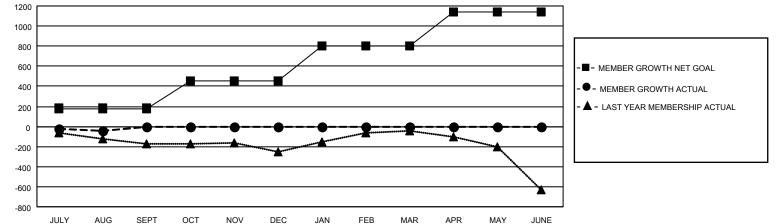

## GAT MONTHLY MEMBERSHIP PROGRESS REPORT

Multiple District A

Results as of: 8/31/2020

LOCATION: ONTARIO

| Clubs         |               |             |               | Members      |                           |                         |                                                    |  |
|---------------|---------------|-------------|---------------|--------------|---------------------------|-------------------------|----------------------------------------------------|--|
|               | RESULTS FOR   | R 2020-2021 |               |              | RESULTS FOR 2020-2021     |                         |                                                    |  |
| QUARTER       | NEW CLUB GOAL | NEW CLUBS   | DROPPED CLUBS | QUARTER M    | IEMBER GROWTH NET<br>GOAL | MEMBER GROWTH<br>ACTUAL | DROPPED<br>MEMBERS ACTUAL<br>(including transfers) |  |
| JULY/AUG/SEPT | 1             | 2           | 5             | JULY/AUG/SEP | T 180                     | 186                     | 194                                                |  |
| OCT/NOV/DEC   | 3             | 0           | 0             | OCT/NOV/DEC  | 270                       | 0                       | 0                                                  |  |
| JAN/FEB/MAR   | 9             | 0           | 0             | JAN/FEB/MAR  | 355                       | 0                       | 0                                                  |  |
| APR/MAY/JUNE  | 7             | 0           | 0             | APR/MAY/JUNE | 335                       | 0                       | 0                                                  |  |